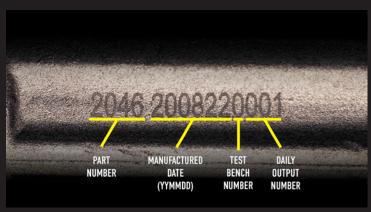

## **NEW** Racks | Pumps | Gears

Every part receives a unique Designated Numeric Asset™ (DNA) identification number, which verifies its authenticity and corresponds to a 100% test inspection report that is included with the product to confirm its level of quality. This unique numeric ID is etched into each part, making it easier to avoid warranty hassles caused by unqualified claims, fraudulent parts swaps, and untraceable returns.