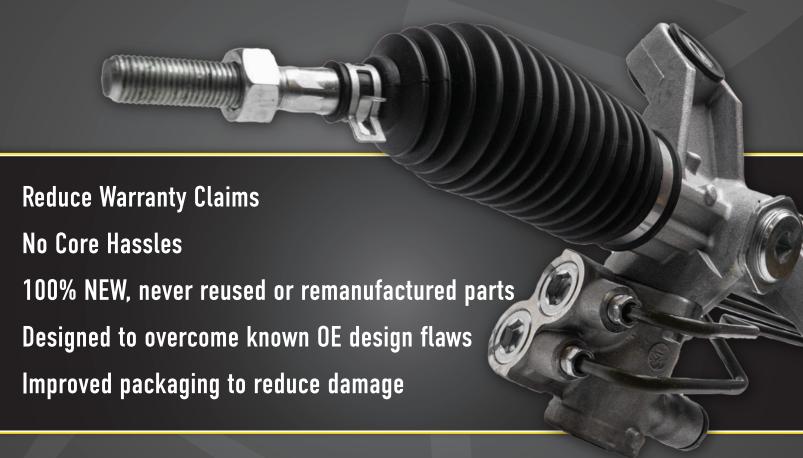

## **NEW** Racks | Pumps | Gears

The Edelmann Elite™ power steering program represents a step up in quality and performance over typical aftermarket brand power steering hard parts and is built to meet or exceed OE specifications for fit, form, and function. Designed to outperform remanufactured parts in both quality and reliability. Edelmann Elite delivers application coverage not available in a new product in the aftermarket and is priced to provide a competitive option over OE dealer sourced parts.

Every rack, pump, and gear box is designed, developed, quality built, and 100% tested by Plews & Edelmann. Each part is painstakingly engineered to not only eliminate commonly experienced failures caused by OE design, but also improve upon the original design and incorporate the latest OE revisions and enhancements.